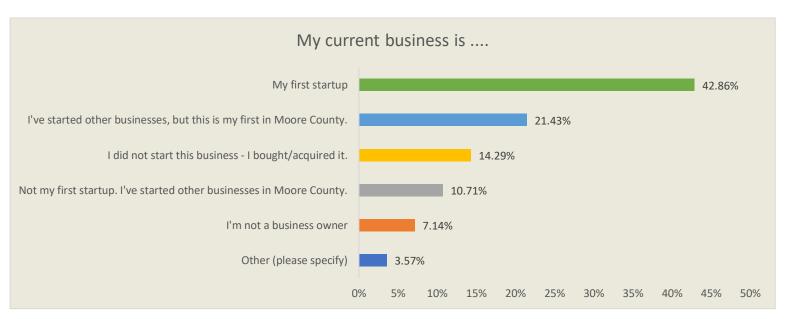

## Appendix A: Entrepreneur and Small Business Survey

The business survey was distributed by Moore County Chamber of Commerce and Moore County Partners in Progress. Out of the 28 responses, a little over 60% are located in Pinehurst, Southern Pines, and Aberdeen. The remaining almost 40% are located in other towns or the county. The respondent profile is a retail or manufacturing small business employing five or less people having been in business for ten or more years.