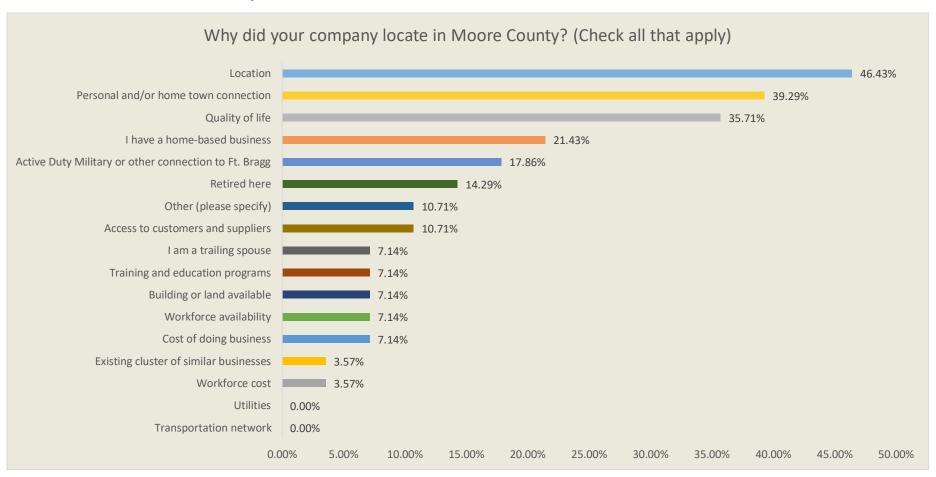

## Appendix A: Entrepreneur and Small Business Survey

The business survey was distributed by Moore County Chamber of Commerce and Moore County Partners in Progress. Out of the 28 responses, a little over 60% are located in Pinehurst, Southern Pines, and Aberdeen. The remaining almost 40% are located in other towns or the county. The respondent profile is a retail or manufacturing small business employing five or less people having been in business for ten or more years.