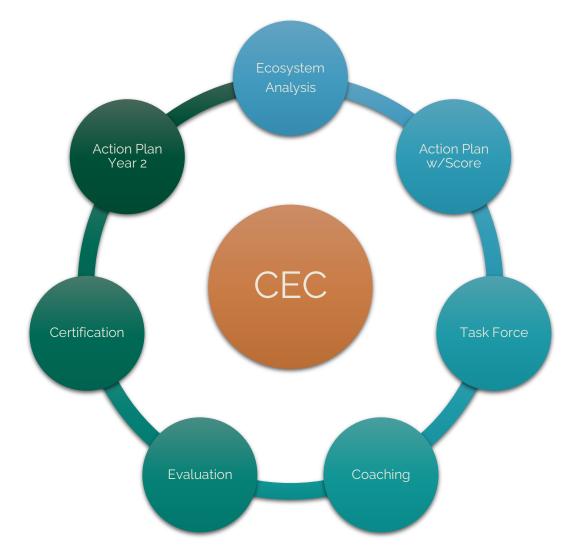

The CEC® program includes an Ecosystem Assessment, an Action Plan, Coaching, and Certification. The Ecosystem Assessment provides a baseline of research on the local entrepreneurial ecosystem. In the Moore County project, the Ecosystem Assessment was performed as part of a previous study for an entrepreneurship hub. The ecosystem research was part of the analysis to determine if there was demand in Moore County for an incubator or other form of entrepreneur start-up space. The analysis performed in that project is included in the Appendix of this report.

An Action Plan is developed for an entrepreneurship project that will advance the ecosystem. The task force works through the plan with coaching support by CEC® staff. Certification is awarded after local task teams accomplish their goals on the entrepreneur initiative. We conclude the process by developing an Action Plan for another entrepreneurial support project to maintain the momentum developed during the CEC® project.