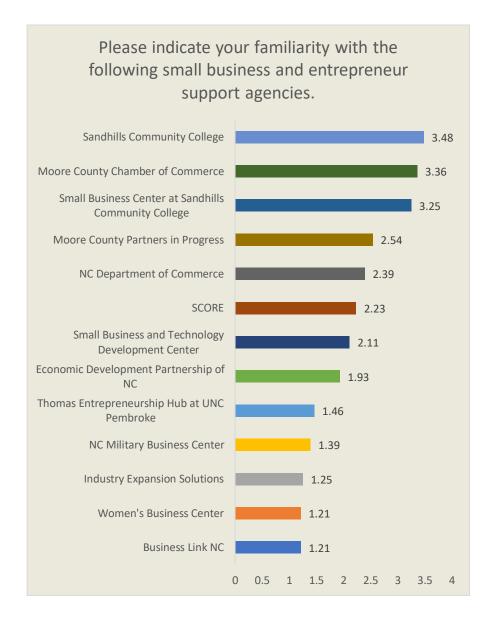

## Appendix A: Entrepreneur and Small Business Survey

The business survey was distributed by Moore County Chamber of Commerce and Moore County Partners in Progress. Out of the 28 responses, a little over 60% are located in Pinehurst, Southern Pines, and Aberdeen. The remaining almost 40% are located in other towns or the county. The respondent profile is a retail or manufacturing small business employing five or less people having been in business for ten or more years.