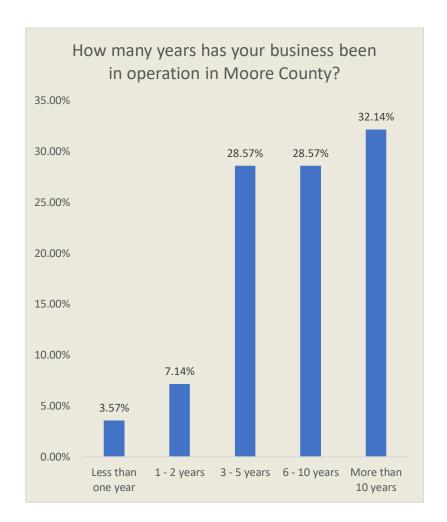

## Appendix A: Entrepreneur and Small Business Survey

The business survey was distributed by Moore County Chamber of Commerce and Moore County Partners in Progress. Out of the 28 responses, a little over 60% are located in Pinehurst, Southern Pines, and Aberdeen. The remaining almost 40% are located in other towns or the county. The respondent profile is a retail or manufacturing small business employing five or less people having been in business for ten or more years.