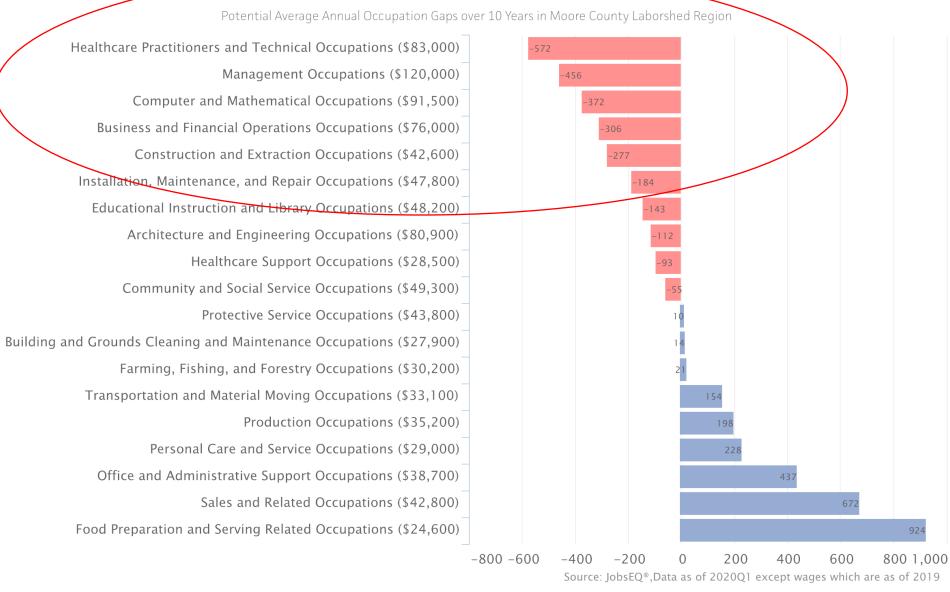

| 3,626   | \$93,659         | 0.74 | 186            | 1.1%  | 346             | 119    | 209       | 19             | 0.5%            |
| 21    | Mining, Quarrying, and Oil and Gas Extraction                            | 550     | \$78,017         | 0.13 | 85             | 3.4%  | 61              | 18     | 38        | 4              | 0.8%            |
|       | Total - All Industries                                                   | 958,501 | \$54,050         | 1.00 | 100,908        | 2.2%  | 116,199         | 44,824 | 60,010    | 11,366         | 1.2%            |



Source: JobsEQ®. Data as of Sep 2020. The shaded areas of the graph represent national recessions.

#### **Moore County Occupation Gaps**



#### **Region Occupation Gaps**





#### **Certificates and Degrees Granted**

| Institution                 | Certificates<br>and 2yr<br>Awards | 4yr Awards | Postgraduate<br>Awards | Total Awards | URL               | Total School<br>Enrollment |
|-----------------------------|-----------------------------------|------------|------------------------|--------------|-------------------|----------------------------|
| Sandhills Community College | 804                               | 0          | 0                      | 804          | www.sandhills.edu | 4,206                      |

Source: JobsEQ

#### **Regional Certificates and Degrees Granted**

| Institution                                    | Certificates<br>2yr Awards | 4yr<br>Awards | Postgraduate<br>Awards | Total<br>Awards | URL                    | Total School