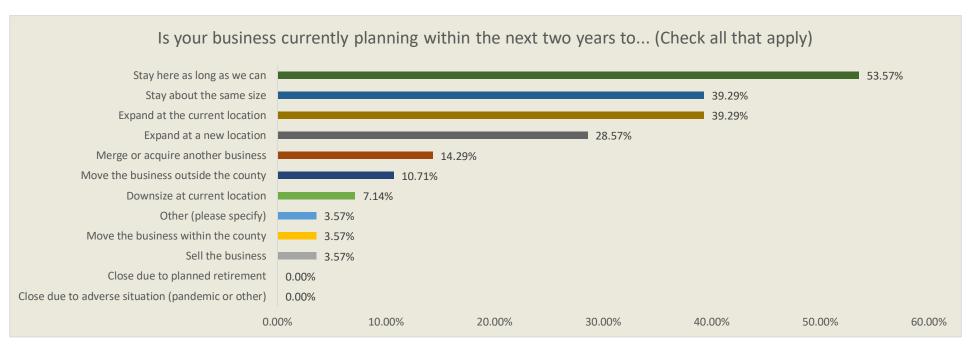

## Appendix A: Entrepreneur and Small Business Survey

The business survey was distributed by Moore County Chamber of Commerce and Moore County Partners in Progress. Out of the 28 responses, a little over 60% are located in Pinehurst, Southern Pines, and Aberdeen. The remaining almost 40% are located in other towns or the county. The respondent profile is a retail or manufacturing small business employing five or less people having been in business for ten or more years.