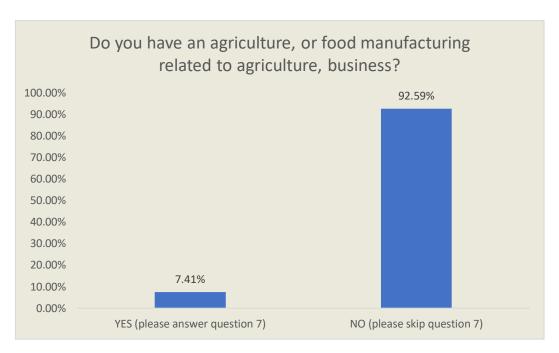

## Appendix A: Entrepreneur and Small Business Survey

The business survey was distributed by Moore County Chamber of Commerce and Moore County Partners in Progress. Out of the 28 responses, a little over 60% are located in Pinehurst, Southern Pines, and Aberdeen. The remaining almost 40% are located in other towns or the county. The respondent profile is a retail or manufacturing small business employing five or less people having been in business for ten or more years.