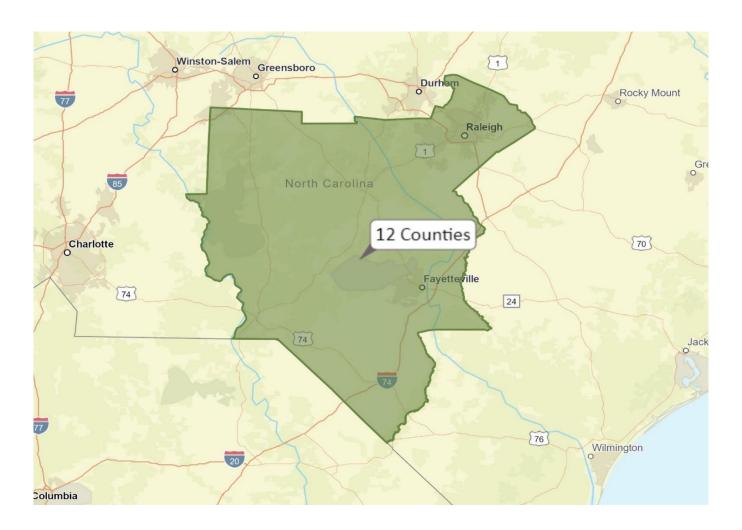

## Appendix B: Market Data

Moore County Laborshed Region: Moore, Richmond, Hoke, Cumberland, Lee, Harnett, Wake, Chatham, Randolph, Robeson, Montgomery, and Scotland Counties. Data on educational institutions also included Guilford, Durham, and Orange Counties.