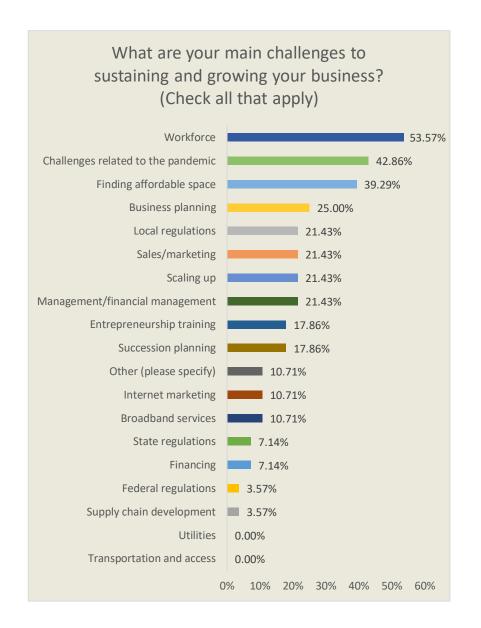

## Appendix A: Entrepreneur and Small Business Survey

The business survey was distributed by Moore County Chamber of Commerce and Moore County Partners in Progress. Out of the 28 responses, a little over 60% are located in Pinehurst, Southern Pines, and Aberdeen. The remaining almost 40% are located in other towns or the county. The respondent profile is a retail or manufacturing small business employing five or less people having been in business for ten or more years.