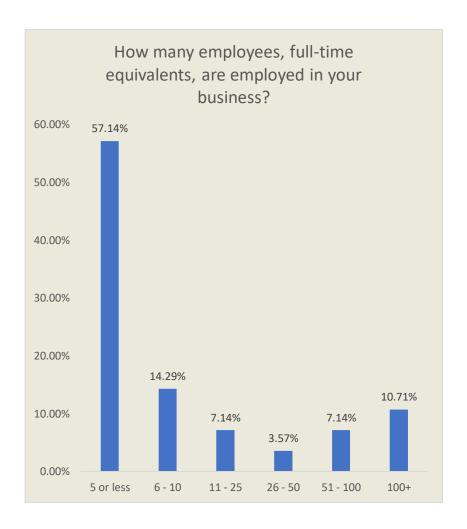

## Appendix A: Entrepreneur and Small Business Survey

The business survey was distributed by Moore County Chamber of Commerce and Moore County Partners in Progress. Out of the 28 responses, a little over 60% are located in Pinehurst, Southern Pines, and Aberdeen. The remaining almost 40% are located in other towns or the county. The respondent profile is a retail or manufacturing small business employing five or less people having been in business for ten or more years.