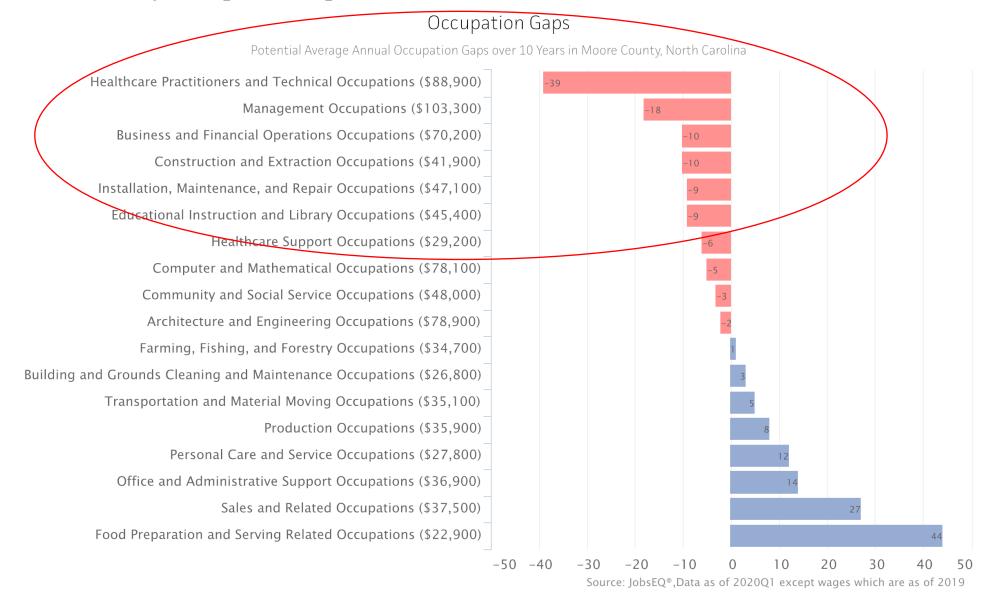

22    | Utilities                                                                | 3,626   | \$93,659         | 0.74 | 186            | 1.1%  | 346             | 119    | 209       | 19             | 0.5%            |
| 21    | Mining, Quarrying, and Oil and Gas Extraction                            | 550     | \$78,017         | 0.13 | 85             | 3.4%  | 61              | 18     | 38        | 4              | 0.8%            |
|       | Total - All Industries                                                   | 958,501 | \$54,050         | 1.00 | 100,908        | 2.2%  | 116,199         | 44,824 | 60,010    | 11,366         | 1.2%            |



Source: JobsEQ®. Data as of Sep 2020. The shaded areas of the graph represent national recessions.

#### **Moore County Occupation Gaps**



#### **Region Occupation Gaps**





#### **Certificates and Degrees Granted**

| Institution                 | Certificates<br>and 2yr<br>Awards | 4yr Awards | Postgraduate<br>Awards | Total Awards | URL               | Total School<br>Enrollment |
|-----------------------------|-----------------------------------|------------|------------------------|--------------|-------------------|----------------------------|
| Sandhills Community College | 804                               | 0          | 0                      | 804          | www.sandhills.edu | 4,206                      |

Source: JobsEQ

#### **Regional Certificates and Degrees Granted**

| Institution                                    | Certificates<br>2yr Awards | 4yr<br>Awards | Postgraduate<br>Awards | Total<br>Awards |