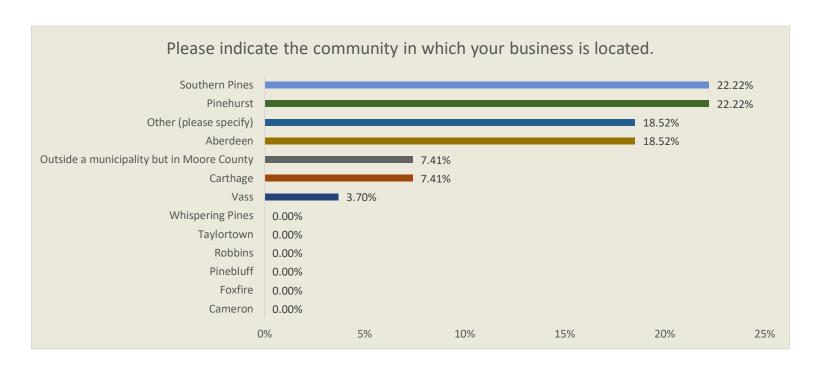

## Appendix A: Entrepreneur and Small Business Survey

The business survey was distributed by Moore County Chamber of Commerce and Moore County Partners in Progress. Out of the 28 responses, a little over 60% are located in Pinehurst, Southern Pines, and Aberdeen. The remaining almost 40% are located in other towns or the county. The respondent profile is a retail or manufacturing small business employing five or less people having been in business for ten or more years.