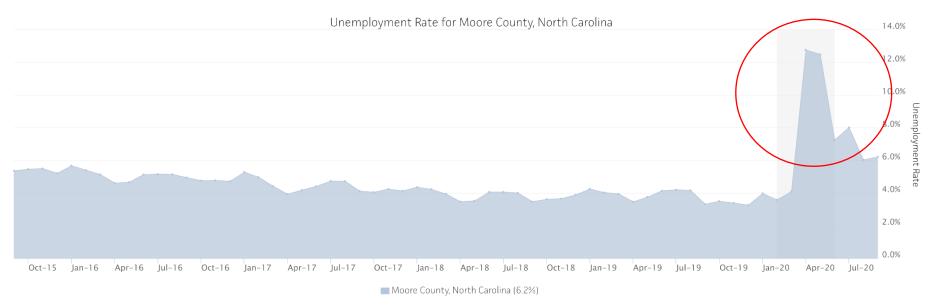

Source: JobsEQ®. Data as of Sep 2020. The shaded areas of the graph represent national recessions.