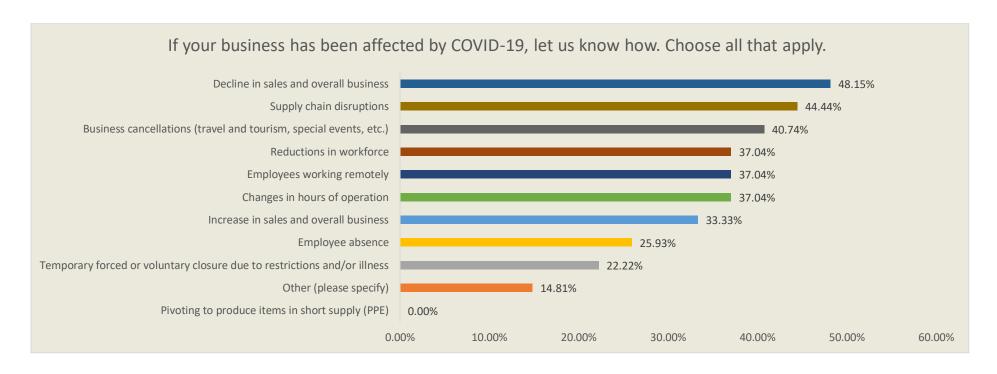

## Appendix A: Entrepreneur and Small Business Survey

The business survey was distributed by Moore County Chamber of Commerce and Moore County Partners in Progress. Out of the 28 responses, a little over 60% are located in Pinehurst, Southern Pines, and Aberdeen. The remaining almost 40% are located in other towns or the county. The respondent profile is a retail or manufacturing small business employing five or less people having been in business for ten or more years.