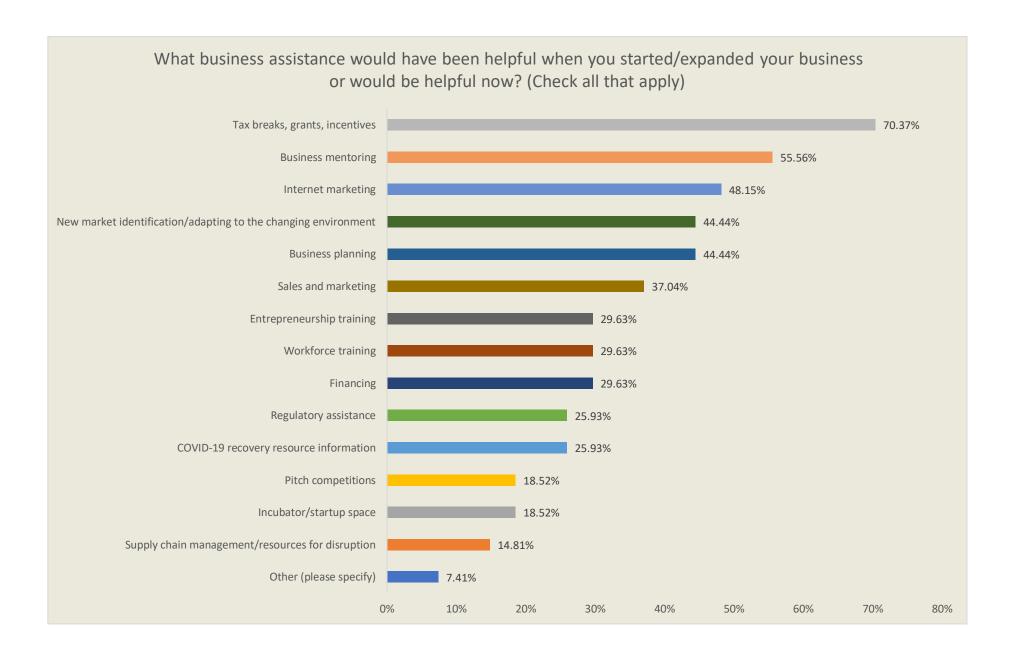

## Appendix A: Entrepreneur and Small Business Survey

The business survey was distributed by Moore County Chamber of Commerce and Moore County Partners in Progress. Out of the 28 responses, a little over 60% are located in Pinehurst, Southern Pines, and Aberdeen. The remaining almost 40% are located in other towns or the county. The respondent profile is a retail or manufacturing small business employing five or less people having been in business for ten or more years.