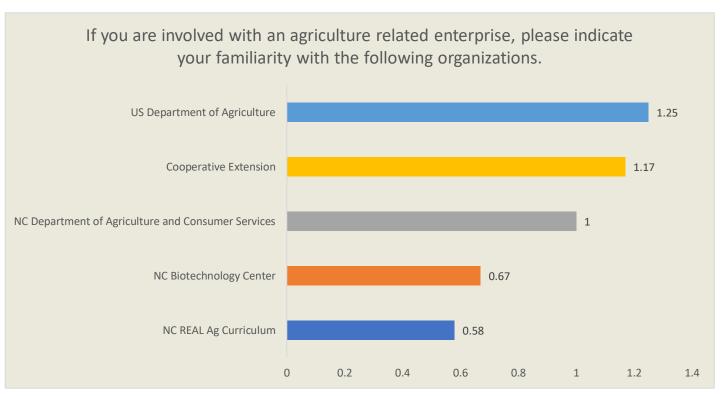

## Appendix A: Entrepreneur and Small Business Survey

The business survey was distributed by Moore County Chamber of Commerce and Moore County Partners in Progress. Out of the 28 responses, a little over 60% are located in Pinehurst, Southern Pines, and Aberdeen. The remaining almost 40% are located in other towns or the county. The respondent profile is a retail or manufacturing small business employing five or less people having been in business for ten or more years.